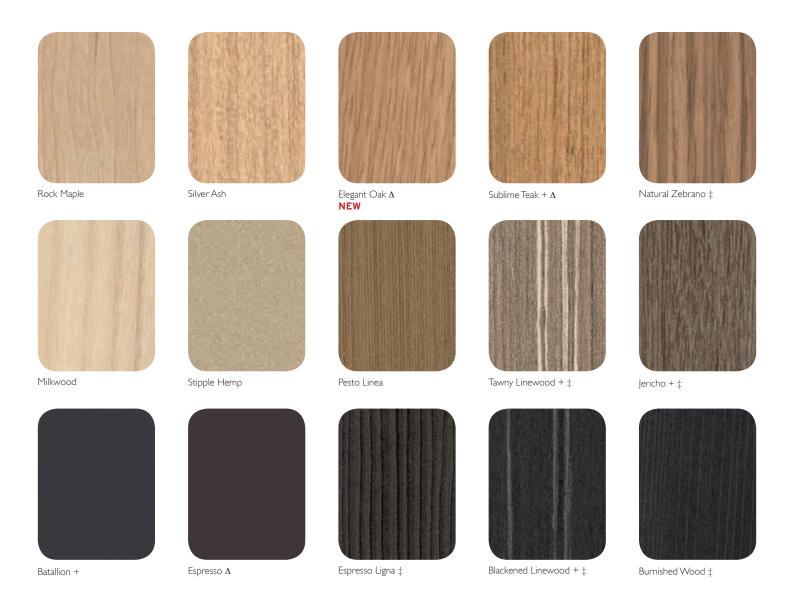

## **EXTENDED RANGE**

<sup>+</sup> Denotes the standard colour offer for Laminex Multipurpose Compact Laminates. See the Laminex Compact Laminates brochure for further details.  $\Delta$  Denotes this colour is also available in Laminex Impressions Riven finish.  $\ddagger$  Denotes this colour is also available in Laminex Impressions Nuance finish. See the Laminex Impressions textured surfaces brochure for further details.