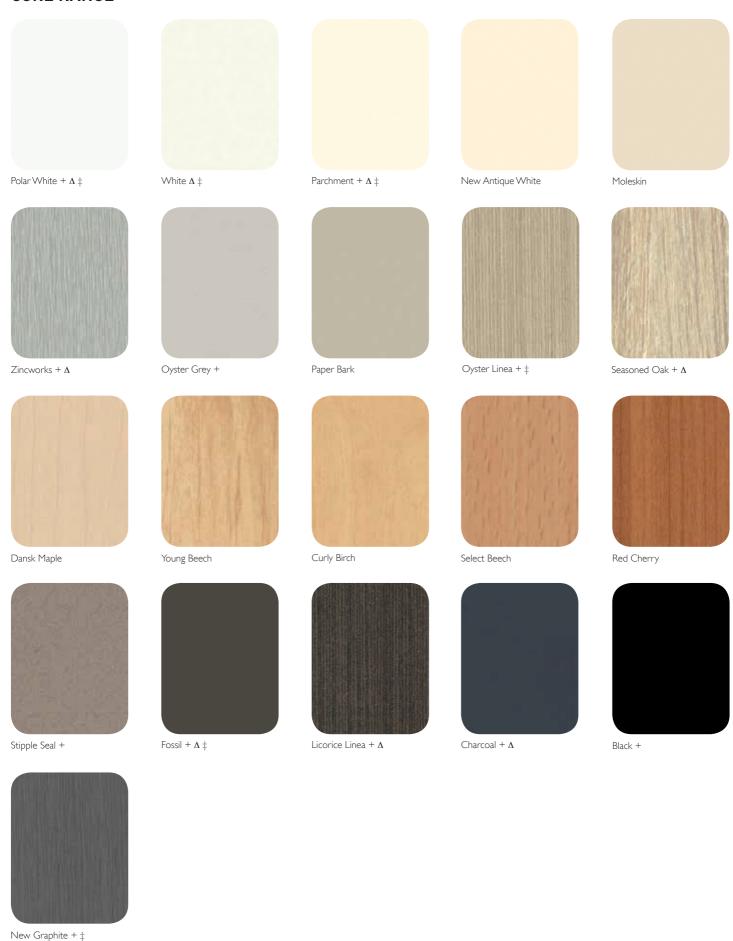

## **CORE RANGE**

## **EXTENDED RANGE**

<sup>+</sup> Denotes the standard colour offer for Laminex Multipurpose Compact Laminates. See the Laminex Compact Laminates brochure for further details.  $\Delta$  Denotes this colour is also available in Laminex Impressions Riven finish.  $\ddagger$  Denotes this colour is also available in Laminex Impressions Nuance finish. See the Laminex Impressions textured surfaces brochure for further details.