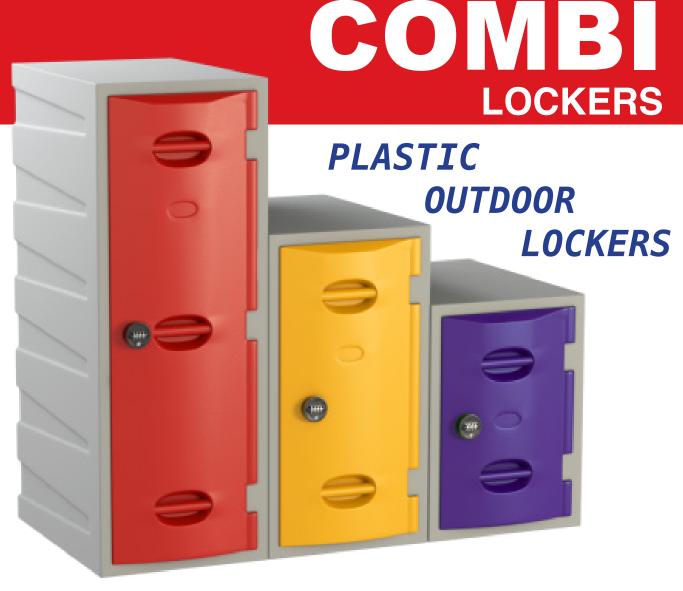

**Combi Lockers** are built for outdoor use, these lockers are extremely strong and weather resistent making them an ideal storage solution for schools, universities, aquatic centres or anywhere that may require outdoor storage.

#### **Available Sizes:**

| Height | Depth | Width |
|--------|-------|-------|
| 450mm  | 460mm | 320mm |
| 600mm  | 460mm | 320mm |
| 900mm  | 460mm | 320mm |