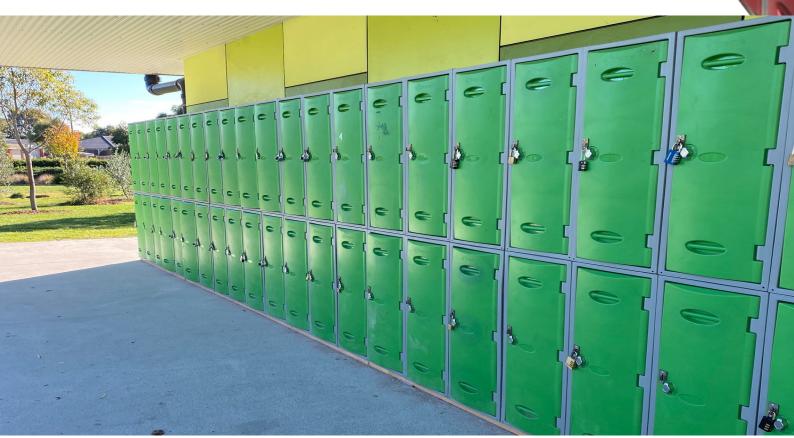

**Combi Lockers** are built for outdoor use, these lockers are extremely strong and weather resistent making them an ideal storage solution for schools, universities, aquatic centres or anywhere that may require outdoor storage.

#### **Anti Vandalism**

Solid and robust construction prevents damage from vandalism

### **Weather Resistant**

UV Stablised Polyethylene prevents damage from direct exposure to weather.

## **Easy to Clean**

Hose down and scrub lockers. Drainage holes for excess water flow.

### **Various Locking Fixtures**

Available with padlock provision, key lock or combination swivel lock