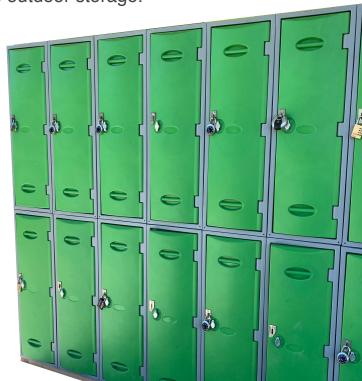

**Combi Lockers** are built for outdoor use, these lockers are extremely strong and weather resistent making them an ideal storage solution for schools, universities, aquatic centres or anywhere that may require outdoor storage.

Locker Numbers